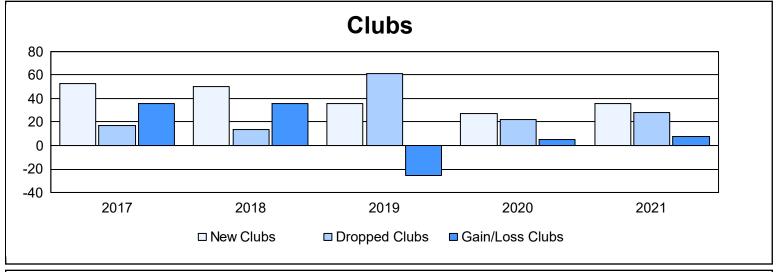

| Year      | New<br>Clubs | Dropped<br>Clubs | Gain/<br>Loss<br>Clubs | New<br>Members | Charter<br>Members | Reinstate<br>Members | Transfer<br>Members | Total<br>Member<br>Added | Total<br>Members<br>Dropped | Gain/<br>Loss<br>Members |
|-----------|--------------|------------------|------------------------|----------------|--------------------|----------------------|---------------------|--------------------------|-----------------------------|--------------------------|
| 2016-2017 | 53           | 17               | 36                     | 2,388          | 1,456              | 134                  | 28                  | 4,006                    | 2,380                       | 1,626                    |
| 2017-2018 | 50           | 14               | 36                     | 2,199          | 1,518              | 163                  | 69                  | 3,949                    | 2,966                       | 983                      |
| 2018-2019 | 36           | 61               | -25                    | 1,525          | 1,015              | 78                   | 39                  | 2,657                    | 3,626                       | -969                     |
| 2019-2020 | 27           | 22               | 5                      | 1,683          | 820                | 96                   | 85                  | 2,684                    | 2,512                       | 172                      |
| 2020-2021 | 36           | 28               | 8                      | 1,955          | 1,037              | 131                  | 60                  | 3,183                    | 2,659                       | 524                      |
| Average   | 40           | 28               | 12                     | 1,950          | 1,169              | 120                  | 56                  | 3,296                    | 2,829                       | 467                      |