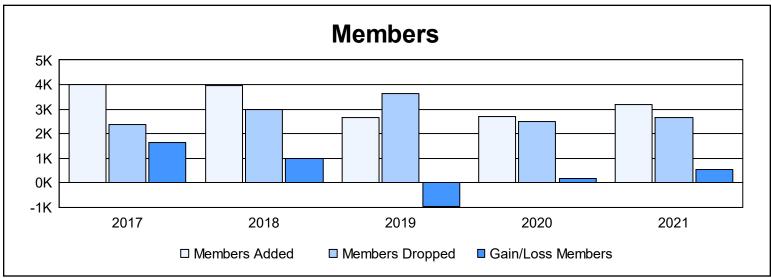

| Year      | New<br>Clubs | Dropped<br>Clubs | Gain/<br>Loss<br>Clubs | New<br>Members | Charter<br>Members | Reinstate<br>Members | Transfer<br>Members | Total<br>Member<br>Added | Total<br>Members<br>Dropped | Gain/<br>Loss<br>Members |
|-----------|--------------|------------------|------------------------|----------------|--------------------|----------------------|---------------------|--------------------------|-----------------------------|--------------------------|
| 2016-2017 | 53           | 17               | 36                     | 2,388          | 1,456              | 134                  | 28                  | 4,006                    | 2,380                       | 1,626                    |
| 2017-2018 | 50           | 14               | 36                     | 2,199          | 1,518              | 163                  | 69                  | 3,949                    | 2,966                       | 983                      |
| 2018-2019 | 36           | 61               | -25                    | 1,525          | 1,015              | 78                   | 39                  | 2,657                    | 3,626                       | -969                     |
| 2019-2020 | 27           | 22               | 5                      | 1,683          | 820                | 96                   | 85                  | 2,684                    | 2,512                       | 172                      |
| 2020-2021 | 36           | 28               | 8                      | 1,955          | 1,037              | 131                  | 60                  | 3,183                    | 2,659                       | 524                      |
| Average   | 40           | 28               | 12                     | 1,950          | 1,169              | 120                  | 56                  | 3,296                    | 2,829                       | 467                      |